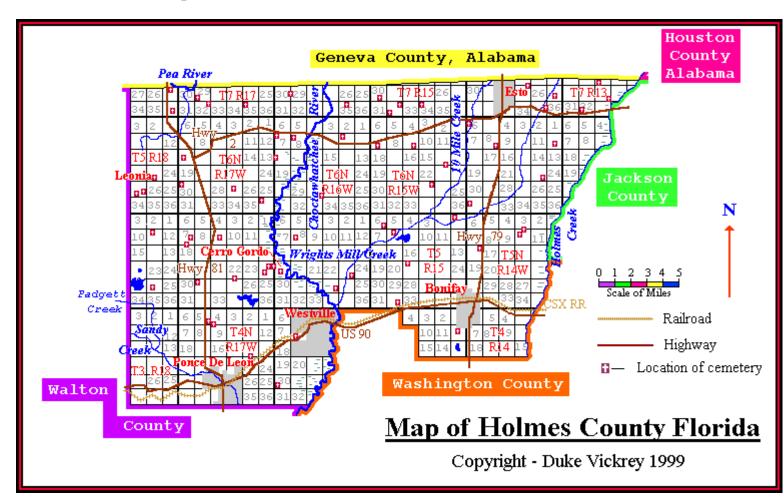

## **Cemeteries in Holmes County, Florida**

Below the map is a list of the cemeteries shown on the map by location (from north to south), followed by the names of cemeteries in alphabetical order. These are not all of the cemeteries in Holmes Co. (last updated 2/5/99)